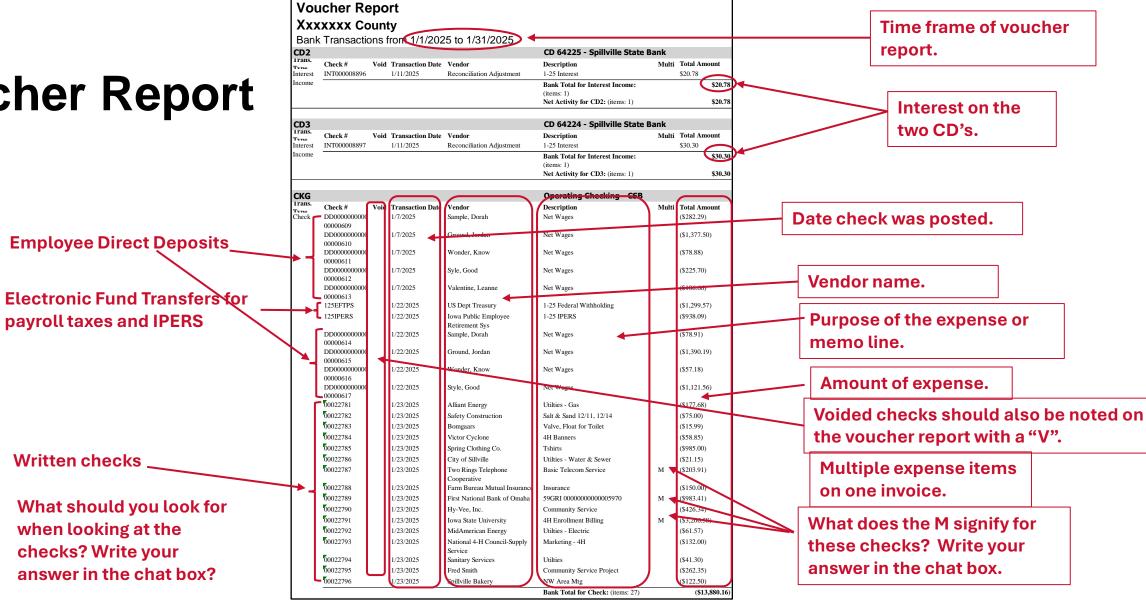

#### 3.8 Fiscal Oversight by Extension Council

- C. The county extension council treasurer or designee shall present to the extension council the following monthly financial reports for approval:
  - A Voucher Report, which lists the voucher/check number, name of vendor, amount of check, total amount of expenditures
  - A Balance Sheet, which provides bank account balances, payroll liabilities, and fund/sub-fund balances
  - A Summary Revenue and Expense Report, which shows the actual income and expense compared to the budget
  - Reconciliation Posting Journal and Outstanding Transaction Report
  - Copy of the bank statement
  - Reports for agency account (if applicable) which should include:
    - A Voucher Report, which lists the voucher/check number, name of vendor, amount of check, total amount of expenditures
    - A Summary Revenue and Expense Report, which shows the actual income and expense
    - Reconciliation Posting Journal and Outstanding Transaction Report

### Reading the Monthly Financial Reports

### **Financial Reports**

**Balance Sheet** 

**Voucher Report** 

Revenue & Expense Report