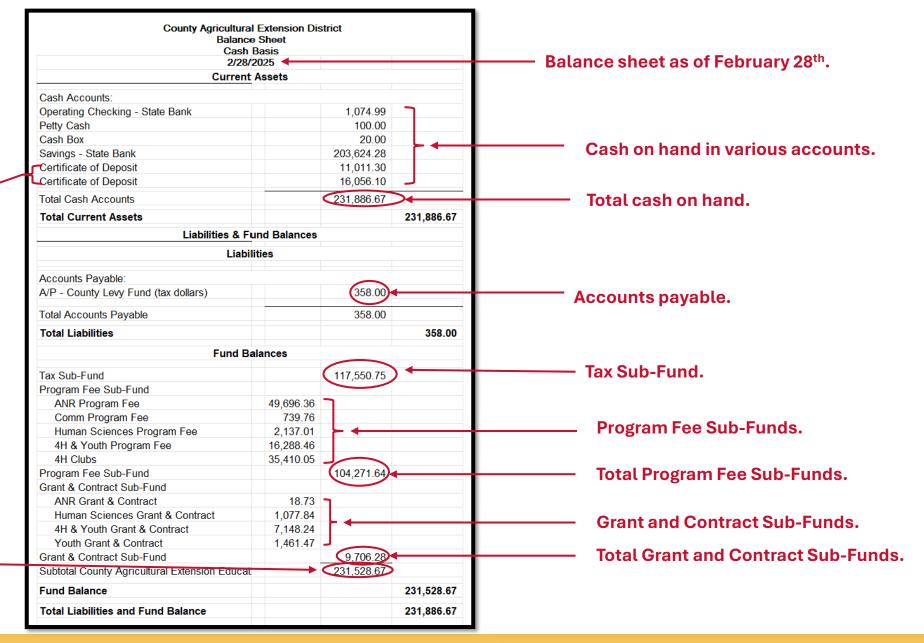

### **Balance Sheet**

**Section 5: Investment Policy** 

**Iowa Code 12B.10A Public Investment Maturity and Procedural Limitations** 

Operating funds may only be invested in investments which mature within 397 days or less and are authorized by law for the investing public entity.

What is the longest period an Agricultural Extension District can have operating funds in an investment account like a CD? Type your answer in the chat box.

Total Funds Available minus Liabilities.

|                                                                                                                                                                                                                                                                                                                                                                                      | County Agricultural Extension District Revenue & Expense Summary                                                                    |                                                                                                                                                                                  |                                                                                                                                                                                             |                                                                                                                                                                                                             |                                                                                                                                                                                 |
|--------------------------------------------------------------------------------------------------------------------------------------------------------------------------------------------------------------------------------------------------------------------------------------------------------------------------------------------------------------------------------------|-------------------------------------------------------------------------------------------------------------------------------------|----------------------------------------------------------------------------------------------------------------------------------------------------------------------------------|---------------------------------------------------------------------------------------------------------------------------------------------------------------------------------------------|-------------------------------------------------------------------------------------------------------------------------------------------------------------------------------------------------------------|---------------------------------------------------------------------------------------------------------------------------------------------------------------------------------|
|                                                                                                                                                                                                                                                                                                                                                                                      | For the Figh                                                                                                                        | it Months Ending I                                                                                                                                                               |                                                                                                                                                                                             | 28 2025                                                                                                                                                                                                     |                                                                                                                                                                                 |
|                                                                                                                                                                                                                                                                                                                                                                                      | i oi uic Ligi                                                                                                                       | it world Ending                                                                                                                                                                  | ilday, i obidaly i                                                                                                                                                                          | 20, 2020                                                                                                                                                                                                    |                                                                                                                                                                                 |
|                                                                                                                                                                                                                                                                                                                                                                                      | Current                                                                                                                             |                                                                                                                                                                                  |                                                                                                                                                                                             |                                                                                                                                                                                                             |                                                                                                                                                                                 |
|                                                                                                                                                                                                                                                                                                                                                                                      | 2/1/2025                                                                                                                            |                                                                                                                                                                                  | YTD                                                                                                                                                                                         |                                                                                                                                                                                                             |                                                                                                                                                                                 |
|                                                                                                                                                                                                                                                                                                                                                                                      | to 2/28/2025                                                                                                                        |                                                                                                                                                                                  | 7/1/2024 to 2/2                                                                                                                                                                             | 8/2025                                                                                                                                                                                                      |                                                                                                                                                                                 |
|                                                                                                                                                                                                                                                                                                                                                                                      |                                                                                                                                     |                                                                                                                                                                                  |                                                                                                                                                                                             |                                                                                                                                                                                                             |                                                                                                                                                                                 |
|                                                                                                                                                                                                                                                                                                                                                                                      | Actual                                                                                                                              | Actual<br>YTD                                                                                                                                                                    | Budget<br>Full Year                                                                                                                                                                         | Variance<br>YTD                                                                                                                                                                                             | Variance<br>%                                                                                                                                                                   |
| Extension Education Fund Beginning [                                                                                                                                                                                                                                                                                                                                                 | \$249,926.27                                                                                                                        | \$198,224.10                                                                                                                                                                     | \$159,968.00                                                                                                                                                                                | \$38,256.10                                                                                                                                                                                                 | 123.919                                                                                                                                                                         |
| Extension Education Fund Deginning t                                                                                                                                                                                                                                                                                                                                                 | Ψ243,320.27                                                                                                                         | ψ130,224.10                                                                                                                                                                      | ψ133,300.00                                                                                                                                                                                 | ψ30,230.10                                                                                                                                                                                                  | 123.31                                                                                                                                                                          |
| Ext. Ed. Fund Beg. Bal Tax Sub-Fun                                                                                                                                                                                                                                                                                                                                                   | 137,503.43                                                                                                                          | 97,029.57                                                                                                                                                                        | 159,968.00                                                                                                                                                                                  | (62,938.43)                                                                                                                                                                                                 | 60.669                                                                                                                                                                          |
| Ext. Ed. Fund Beg. Bal Program Fee                                                                                                                                                                                                                                                                                                                                                   | 102,716.56                                                                                                                          | 91,488.25                                                                                                                                                                        | 100,000.00                                                                                                                                                                                  | 91,488.25                                                                                                                                                                                                   | 0.00                                                                                                                                                                            |
| Ext. Ed. Fund Beg. Bal Grant Sub-Fu                                                                                                                                                                                                                                                                                                                                                  | 9,706.28                                                                                                                            | 9,706.28                                                                                                                                                                         |                                                                                                                                                                                             | 9,706.28                                                                                                                                                                                                    | 0.00                                                                                                                                                                            |
| zw. zu. r una zog. zu arum eus r t                                                                                                                                                                                                                                                                                                                                                   | 0,700.20                                                                                                                            | 0,700.20                                                                                                                                                                         |                                                                                                                                                                                             | 3,700.20                                                                                                                                                                                                    | 0.00                                                                                                                                                                            |
| EXTENSION EDUCATION FUND RE                                                                                                                                                                                                                                                                                                                                                          | VENUE                                                                                                                               |                                                                                                                                                                                  |                                                                                                                                                                                             |                                                                                                                                                                                                             |                                                                                                                                                                                 |
| Property Tax & Other Taxes                                                                                                                                                                                                                                                                                                                                                           | 1,387.41                                                                                                                            | 138,103.00                                                                                                                                                                       | 223,700.00                                                                                                                                                                                  | (85,597.00)                                                                                                                                                                                                 | 61.749                                                                                                                                                                          |
| Interest                                                                                                                                                                                                                                                                                                                                                                             | 1,307.41                                                                                                                            | 395.01                                                                                                                                                                           | 200.00                                                                                                                                                                                      | 195.01                                                                                                                                                                                                      | 197.519                                                                                                                                                                         |
| Resale of Materials & Goods                                                                                                                                                                                                                                                                                                                                                          | 185.00                                                                                                                              | 609.00                                                                                                                                                                           | 950.00                                                                                                                                                                                      | (341.00)                                                                                                                                                                                                    |                                                                                                                                                                                 |
| Other                                                                                                                                                                                                                                                                                                                                                                                | 39.39                                                                                                                               | 3,436.55                                                                                                                                                                         | 3,125.00                                                                                                                                                                                    | 311.55                                                                                                                                                                                                      | 109.97                                                                                                                                                                          |
| Tax & Other Subtotal                                                                                                                                                                                                                                                                                                                                                                 | 1,611.80                                                                                                                            | 142,543.56                                                                                                                                                                       | 227,975.00                                                                                                                                                                                  | (85,431.44)                                                                                                                                                                                                 | 62.53                                                                                                                                                                           |
| Program Fee                                                                                                                                                                                                                                                                                                                                                                          | 3,680.50                                                                                                                            | 56,637.32                                                                                                                                                                        | 66,000.00                                                                                                                                                                                   | (9,362.68)                                                                                                                                                                                                  |                                                                                                                                                                                 |
| Grants & Contracts                                                                                                                                                                                                                                                                                                                                                                   | 3,060.50                                                                                                                            | 30,037.32                                                                                                                                                                        | 2,500.00                                                                                                                                                                                    | (2,500.00)                                                                                                                                                                                                  | 0.009                                                                                                                                                                           |
| Total Extension Education Fund Rev                                                                                                                                                                                                                                                                                                                                                   | 5,292.30                                                                                                                            | 199,180.88                                                                                                                                                                       | 296,475.00                                                                                                                                                                                  | (97,294.12)                                                                                                                                                                                                 | 67.189                                                                                                                                                                          |
| Total Extension Education Fund Rev                                                                                                                                                                                                                                                                                                                                                   | 5,292.30                                                                                                                            | 199,100.00                                                                                                                                                                       | 290,475.00                                                                                                                                                                                  | (97,294.12)                                                                                                                                                                                                 | 07.107                                                                                                                                                                          |
| Total Extension Education Fund Res                                                                                                                                                                                                                                                                                                                                                   | 255,218.57                                                                                                                          | 397,404.98                                                                                                                                                                       | 456,443.00                                                                                                                                                                                  | (59,038.02)                                                                                                                                                                                                 | 87.079                                                                                                                                                                          |
| EXTENSION EDUCATION FUND EX Salary & Wage                                                                                                                                                                                                                                                                                                                                            | 6,686.60                                                                                                                            | 56,296.05                                                                                                                                                                        | 117,450.00                                                                                                                                                                                  | 61,153.95                                                                                                                                                                                                   | 47.93%                                                                                                                                                                          |
| Benefits                                                                                                                                                                                                                                                                                                                                                                             |                                                                                                                                     |                                                                                                                                                                                  |                                                                                                                                                                                             | 01,100.90                                                                                                                                                                                                   |                                                                                                                                                                                 |
| Dellellis                                                                                                                                                                                                                                                                                                                                                                            |                                                                                                                                     |                                                                                                                                                                                  |                                                                                                                                                                                             | 12 200 47                                                                                                                                                                                                   |                                                                                                                                                                                 |
| Charad Cupport Carriage                                                                                                                                                                                                                                                                                                                                                              | 1,304.20                                                                                                                            | 10,671.53                                                                                                                                                                        | 23,872.00                                                                                                                                                                                   | 13,200.47                                                                                                                                                                                                   | 44.70                                                                                                                                                                           |
| Shared Support Services                                                                                                                                                                                                                                                                                                                                                              |                                                                                                                                     | 5,998.50                                                                                                                                                                         | 11,997.00                                                                                                                                                                                   | 5,998.50                                                                                                                                                                                                    | 44.70°<br>50.00°                                                                                                                                                                |
| Travel                                                                                                                                                                                                                                                                                                                                                                               | 445.55                                                                                                                              | 5,998.50<br>1,816.75                                                                                                                                                             | 11,997.00<br>7,800.00                                                                                                                                                                       | 5,998.50<br>5,983.25                                                                                                                                                                                        | 44.70°<br>50.00°<br>23.29°                                                                                                                                                      |
| Travel Professional Development & Training                                                                                                                                                                                                                                                                                                                                           |                                                                                                                                     | 5,998.50<br>1,816.75<br>845.00                                                                                                                                                   | 11,997.00<br>7,800.00<br>1,500.00                                                                                                                                                           | 5,998.50<br>5,983.25<br>655.00                                                                                                                                                                              | 44.70°<br>50.00°<br>23.29°<br>56.33°                                                                                                                                            |
| Travel Professional Development & Training Professional Contracted Services                                                                                                                                                                                                                                                                                                          | 445.55<br>395.00                                                                                                                    | 5,998.50<br>1,816.75<br>845.00<br>9,465.04                                                                                                                                       | 11,997.00<br>7,800.00<br>1,500.00<br>13,000.00                                                                                                                                              | 5,998.50<br>5,983.25<br>655.00<br>3,534.96                                                                                                                                                                  | 44.70°<br>50.00°<br>23.29°<br>56.33°<br>72.81°                                                                                                                                  |
| Travel Professional Development & Training Professional Contracted Services Facility                                                                                                                                                                                                                                                                                                 | 445.55<br>395.00<br>539.76                                                                                                          | 5,998.50<br>1,816.75<br>845.00<br>9,465.04<br>2,950.82                                                                                                                           | 11,997.00<br>7,800.00<br>1,500.00<br>13,000.00<br>11,500.00                                                                                                                                 | 5,998.50<br>5,983.25<br>655.00<br>3,534.96<br>8,549.18                                                                                                                                                      | 44.70°<br>50.00°<br>23.29°<br>56.33°<br>72.81°<br>25.66°                                                                                                                        |
| Travel Professional Development & Training Professional Contracted Services Facility Telecommunications                                                                                                                                                                                                                                                                              | 445.55<br>395.00<br>539.76<br>157.54                                                                                                | 5,998.50<br>1,816.75<br>845.00<br>9,465.04<br>2,950.82<br>1,595.67                                                                                                               | 11,997.00<br>7,800.00<br>1,500.00<br>13,000.00<br>11,500.00<br>2,800.00                                                                                                                     | 5,998.50<br>5,983.25<br>655.00<br>3,534.96<br>8,549.18<br>1,204.33                                                                                                                                          | 44.70°<br>50.00°<br>23.29°<br>56.33°<br>72.81°<br>25.66°<br>56.99°                                                                                                              |
| Travel Professional Development & Training Professional Contracted Services Facility Telecommunications Postage                                                                                                                                                                                                                                                                      | 445.55<br>395.00<br>539.76<br>157.54<br>129.00                                                                                      | 5,998.50<br>1,816.75<br>845.00<br>9,465.04<br>2,950.82<br>1,595.67<br>1,063.86                                                                                                   | 11,997.00<br>7,800.00<br>1,500.00<br>13,000.00<br>11,500.00<br>2,800.00<br>3,000.00                                                                                                         | 5,998.50<br>5,983.25<br>655.00<br>3,534.96<br>8,549.18<br>1,204.33<br>1,936.14                                                                                                                              | 44.70° 50.00° 23.29° 56.33° 72.81° 25.66° 56.99° 35.46°                                                                                                                         |
| Travel Professional Development & Training Professional Contracted Services Facility Telecommunications Postage Supplies                                                                                                                                                                                                                                                             | 445.55<br>395.00<br>539.76<br>157.54<br>129.00<br>66.61                                                                             | 5,998.50<br>1,816.75<br>845.00<br>9,465.04<br>2,950.82<br>1,595.67<br>1,063.86<br>819.27                                                                                         | 11,997.00<br>7,800.00<br>1,500.00<br>13,000.00<br>11,500.00<br>2,800.00<br>3,000.00<br>5,000.00                                                                                             | 5,998.50<br>5,983.25<br>655.00<br>3,534.96<br>8,549.18<br>1,204.33<br>1,936.14<br>4,180.73                                                                                                                  | 44.70° 50.00° 23.29° 56.33° 72.81° 25.66° 56.99° 35.46° 16.39°                                                                                                                  |
| Travel Professional Development & Training Professional Contracted Services Facility Telecommunications Postage Supplies Marketing                                                                                                                                                                                                                                                   | 445.55<br>395.00<br>539.76<br>157.54<br>129.00                                                                                      | 5,998.50<br>1,816.75<br>845.00<br>9,465.04<br>2,950.82<br>1,595.67<br>1,063.86<br>819.27<br>1,842.66                                                                             | 11,997.00<br>7,800.00<br>1,500.00<br>13,000.00<br>11,500.00<br>2,800.00<br>3,000.00<br>5,000.00<br>3,000.00                                                                                 | 5,998.50<br>5,983.25<br>655.00<br>3,534.96<br>8,549.18<br>1,204.33<br>1,936.14<br>4,180.73<br>1,157.34                                                                                                      | 44.70° 50.00° 23.29° 56.33° 72.81° 25.66° 56.99° 35.46° 16.39° 61.42°                                                                                                           |
| Travel Professional Development & Training Professional Contracted Services Facility Telecommunications Postage Supplies Marketing Employment Advertising/Legal Notices                                                                                                                                                                                                              | 445.55<br>395.00<br>539.76<br>157.54<br>129.00<br>66.61                                                                             | 5,998.50<br>1,816.75<br>845.00<br>9,465.04<br>2,950.82<br>1,595.67<br>1,063.86<br>819.27<br>1,842.66<br>651.72                                                                   | 11,997.00<br>7,800.00<br>1,500.00<br>13,000.00<br>11,500.00<br>2,800.00<br>3,000.00<br>5,000.00<br>3,000.00<br>1,750.00                                                                     | 5,998.50<br>5,983.25<br>655.00<br>3,534.96<br>8,549.18<br>1,204.33<br>1,936.14<br>4,180.73<br>1,157.34                                                                                                      | 44.70° 50.00° 23.29° 56.33° 72.81° 25.66° 56.99° 35.46° 16.39° 61.42° 37.24°                                                                                                    |
| Travel Professional Development & Training Professional Contracted Services Facility Telecommunications Postage Supplies Marketing Employment Advertising/Legal Notices Background Screening                                                                                                                                                                                         | 445.55<br>395.00<br>539.76<br>157.54<br>129.00<br>66.61                                                                             | 5,998.50<br>1,816.75<br>845.00<br>9,465.04<br>2,950.82<br>1,595.67<br>1,063.86<br>819.27<br>1,842.66<br>651.72<br>468.13                                                         | 11,997.00<br>7,800.00<br>1,500.00<br>13,000.00<br>11,500.00<br>2,800.00<br>3,000.00<br>5,000.00<br>3,000.00<br>1,750.00                                                                     | 5,998.50<br>5,983.25<br>655.00<br>3,534.96<br>8,549.18<br>1,204.33<br>1,936.14<br>4,180.73<br>1,157.34<br>1,098.28<br>31.87                                                                                 | 44.70° 50.00° 23.29° 56.33° 72.81° 25.66° 56.99° 35.46° 16.39° 61.42° 37.24° 93.63°                                                                                             |
| Travel Professional Development & Training Professional Contracted Services Facility Telecommunications Postage Supplies Marketing Employment Advertising/Legal Notices Background Screening Meeting                                                                                                                                                                                 | 445.55<br>395.00<br>539.76<br>157.54<br>129.00<br>66.61<br>68.00                                                                    | 5,998.50<br>1,816.75<br>845.00<br>9,465.04<br>2,950.82<br>1,595.67<br>1,063.86<br>819.27<br>1,842.66<br>651.72<br>468.13<br>189.35                                               | 11,997.00<br>7,800.00<br>1,500.00<br>13,000.00<br>11,500.00<br>2,800.00<br>3,000.00<br>5,000.00<br>1,750.00<br>500.00<br>500.00                                                             | 5,998.50<br>5,983.25<br>655.00<br>3,534.96<br>8,549.18<br>1,204.33<br>1,936.14<br>4,180.73<br>1,157.34<br>1,098.28<br>31.87<br>310.65                                                                       | 44.70° 50.00° 23.29° 56.33° 72.81° 25.66° 56.99° 35.46° 61.42° 37.24° 93.63° 37.87°                                                                                             |
| Travel Professional Development & Training Professional Contracted Services Facility Telecommunications Postage Supplies Marketing Employment Advertising/Legal Notices Background Screening Meeting Equipment                                                                                                                                                                       | 445.55<br>395.00<br>539.76<br>157.54<br>129.00<br>66.61                                                                             | 5,998.50<br>1,816.75<br>845.00<br>9,465.04<br>2,950.82<br>1,595.67<br>1,063.86<br>819.27<br>1,842.66<br>651.72<br>468.13<br>189.35                                               | 11,997.00<br>7,800.00<br>1,500.00<br>13,000.00<br>11,500.00<br>2,800.00<br>3,000.00<br>5,000.00<br>1,750.00<br>500.00<br>500.00<br>20,000.00                                                | 5,998.50<br>5,983.25<br>655.00<br>3,534.96<br>8,549.18<br>1,204.33<br>1,936.14<br>4,180.73<br>1,157.34<br>1,098.28<br>31.87<br>310.65<br>3,546.79                                                           | 44.70° 50.00° 23.29° 56.33° 72.81° 25.66° 56.99° 35.46° 61.42° 37.24° 93.63° 37.87° 82.27°                                                                                      |
| Travel Professional Development & Training Professional Contracted Services Facility Telecommunications Postage Supplies Marketing Employment Advertising/Legal Notices Background Screening Meeting Equipment Insurance/Bonds                                                                                                                                                       | 445.55<br>395.00<br>539.76<br>157.54<br>129.00<br>66.61<br>68.00                                                                    | 5,998.50<br>1,816.75<br>845.00<br>9,465.04<br>2,950.82<br>1,595.67<br>1,063.86<br>819.27<br>1,842.66<br>651.72<br>468.13<br>189.35<br>16,453.21<br>4,669.08                      | 11,997.00<br>7,800.00<br>1,500.00<br>13,000.00<br>11,500.00<br>2,800.00<br>3,000.00<br>5,000.00<br>1,750.00<br>500.00<br>500.00<br>2,000.00<br>5,000.00                                     | 5,998.50<br>5,983.25<br>655.00<br>3,534.96<br>8,549.18<br>1,204.33<br>1,936.14<br>4,180.73<br>1,157.34<br>1,098.28<br>31.87<br>310.65<br>3,546.79<br>330.92                                                 | 44.70° 50.00° 23.29° 56.33° 72.81° 25.66° 56.99° 35.46° 16.39° 61.42° 37.24° 93.63° 37.87° 82.27°                                                                               |
| Travel Professional Development & Training Professional Contracted Services Facility Telecommunications Postage Supplies Marketing Employment Advertising/Legal Notices Background Screening Meeting Equipment Insurance/Bonds Bank Charges, Fees, & Interest                                                                                                                        | 445.55<br>395.00<br>539.76<br>157.54<br>129.00<br>66.61<br>68.00<br>11,235.66<br>39.00                                              | 5,998.50<br>1,816.75<br>845.00<br>9,465.04<br>2,950.82<br>1,595.67<br>1,063.86<br>819.27<br>1,842.66<br>651.72<br>468.13<br>189.35<br>16,453.21<br>4,669.08<br>67.97             | 11,997.00<br>7,800.00<br>1,500.00<br>13,000.00<br>11,500.00<br>2,800.00<br>3,000.00<br>5,000.00<br>1,750.00<br>500.00<br>500.00<br>20,000.00<br>20,000.00                                   | 5,998.50<br>5,983.25<br>655.00<br>3,534.96<br>8,549.18<br>1,204.33<br>1,936.14<br>4,180.73<br>1,157.34<br>1,098.28<br>31.87<br>310.65<br>3,546.79<br>330.92                                                 | 44.70° 50.00° 23.29° 56.33° 72.81° 25.66° 56.99° 35.46° 16.39° 61.42° 37.24° 93.63° 37.87° 82.27° 93.38° 30.21°                                                                 |
| Travel Professional Development & Training Professional Contracted Services Facility Telecommunications Postage Supplies Marketing Employment Advertising/Legal Notices Background Screening Meeting Equipment Insurance/Bonds Bank Charges, Fees, & Interest Membership, Dues & Subscriptions                                                                                       | 445.55<br>395.00<br>539.76<br>157.54<br>129.00<br>66.61<br>68.00<br>11,235.66<br>39.00<br>385.00                                    | 5,998.50<br>1,816.75<br>845.00<br>9,465.04<br>2,950.82<br>1,595.67<br>1,063.86<br>819.27<br>1,842.66<br>651.72<br>468.13<br>189.35<br>16,453.21<br>4,669.08<br>67.97<br>1,022.50 | 11,997.00<br>7,800.00<br>1,500.00<br>13,000.00<br>2,800.00<br>3,000.00<br>5,000.00<br>5,000.00<br>500.00<br>20,000.00<br>20,000.00<br>225.00<br>2,250.00                                    | 5,998.50<br>5,983.25<br>655.00<br>3,534.96<br>8,549.18<br>1,204.33<br>1,936.14<br>4,180.73<br>1,157.34<br>1,098.28<br>31.87<br>310.65<br>3,546.79<br>330.92<br>157.03<br>1,227.50                           | 44.70° 50.00° 23.29° 56.33° 72.81° 25.66° 56.99° 35.46° 16.39° 61.42° 93.63° 37.87° 82.27° 93.38° 93.38° 45.44°                                                                 |
| Travel Professional Development & Training Professional Contracted Services Facility Telecommunications Postage Supplies Marketing Employment Advertising/Legal Notices Background Screening Meeting Equipment Insurance/Bonds Bank Charges, Fees, & Interest Membership, Dues & Subscriptions Non-Fee Project Activities                                                            | 445.55<br>395.00<br>539.76<br>157.54<br>129.00<br>66.61<br>68.00<br>11,235.66<br>39.00                                              | 5,998.50 1,816.75 845.00 9,465.04 2,950.82 1,595.67 1,063.86 819.27 1,842.66 651.72 468.13 189.35 16,453.21 4,669.08 67.97 1,022.50 603.43                                       | 11,997.00<br>7,800.00<br>1,500.00<br>13,000.00<br>2,800.00<br>3,000.00<br>5,000.00<br>500.00<br>20,000.00<br>500.00<br>20,000.00<br>225.00<br>2,250.00<br>5,500.00                          | 5,998.50<br>5,983.25<br>655.00<br>3,534.96<br>8,549.18<br>1,204.33<br>1,936.14<br>4,180.73<br>1,157.34<br>1,098.28<br>31.87<br>310.65<br>3,546.79<br>330.92<br>157.03<br>1,227.50<br>4,896.57               | 44.70° 50.00° 23.29° 56.33° 72.81° 25.66° 56.99° 35.46° 16.39° 61.42° 93.63° 37.287° 93.38° 30.21° 45.44° 10.97°                                                                |
| Travel Professional Development & Training Professional Contracted Services Facility Telecommunications Postage Supplies Marketing Employment Advertising/Legal Notices Background Screening Meeting Equipment Insurance/Bonds Bankancharges, Fees, & Interest Membership, Dues & Subscriptions Non-Fee Project Activities Resale                                                    | 445.55<br>395.00<br>539.76<br>157.54<br>129.00<br>66.61<br>68.00<br>11,235.66<br>39.00<br>385.00<br>112.56                          | 5,998.50 1,816.75 845.00 9,465.04 2,950.82 1,595.67 1,063.86 819.27 1,842.66 651.72 468.13 189.35 16,453.21 4,669.08 67.97 1,022.50 603.43 4,531.84                              | 11,997.00<br>7,800.00<br>1,500.00<br>13,000.00<br>2,800.00<br>3,000.00<br>5,000.00<br>1,750.00<br>500.00<br>20,000.00<br>5,000.00<br>225.00<br>2,250.00<br>5,500.00<br>3,000.00             | 5,998.50<br>5,983.25<br>655.00<br>3,534.96<br>8,549.18<br>1,204.33<br>1,936.14<br>4,180.73<br>1,157.34<br>1,098.28<br>31.87<br>310.65<br>3,546.79<br>330.92<br>157.03<br>1,227.50<br>4,896.57<br>(1,531.84) | 44.70° 50.00° 23.29° 56.33° 72.81° 25.66° 56.99° 35.46° 16.39° 37.24° 93.63° 37.87° 93.38° 30.21° 45.44° 10.97° 151.06°                                                         |
| Travel Professional Development & Training Professional Contracted Services Facility Telecommunications Postage Supplies Marketing Employment Advertising/Legal Notices Background Screening Meeting Equipment Insurance/Bonds Bank Charges, Fees, & Interest Membership, Dues & Subscriptions Non-Fee Project Activities Resale Tax & Other Subtotal                                | 445.55<br>395.00<br>539.76<br>157.54<br>129.00<br>66.61<br>68.00<br>11,235.66<br>39.00<br>385.00<br>112.56                          | 5,998.50 1,816.75 845.00 9,465.04 2,950.82 1,595.67 1,063.86 819.27 1,842.66 651.72 468.13 189.35 16,453.21 4,669.08 67.97 1,022.50 603.43 4,531.84                              | 11,997.00 7,800.00 1,500.00 13,000.00 11,500.00 2,800.00 3,000.00 5,000.00 5,000.00 500.00 500.00 500.00 225.00 2,250.00 5,500.00 3,000.00 239,644.00                                       | 5,998.50<br>5,983.25<br>655.00<br>3,534.96<br>8,549.18<br>1,204.33<br>1,936.14<br>4,180.73<br>1,157.34<br>1,098.28<br>31.87<br>310.65<br>3,546.79<br>330.92<br>157.03<br>1,227.50<br>4,896.57<br>(1,531.84) | 44.70° 50.00° 23.29° 56.39° 72.81° 25.66° 56.99° 35.46° 16.39° 37.24° 93.63° 37.24° 93.38° 30.21° 45.44° 10.97° 151.06° 50.92°                                                  |
| Travel Professional Development & Training Professional Contracted Services Facility Telecommunications Postage Supplies Marketing Employment Advertising/Legal Notices Background Screening Meeting Equipment Insurance/Bonds Bank Charges, Fees, & Interest Membership, Dues & Subscriptions Non-Fee Project Activities Resa & Other Subtotal Program Fee                          | 445.55<br>395.00<br>539.76<br>157.54<br>129.00<br>66.61<br>68.00<br>11,235.66<br>39.00<br>385.00<br>112.56                          | 5,998.50 1,816.75 845.00 9,465.04 2,950.82 1,595.67 1,063.86 819.27 1,842.66 651.72 468.13 189.35 16,453.21 4,669.08 67.97 1,022.50 603.43 4,531.84                              | 11,997.00 7,800.00 1,500.00 13,000.00 13,000.00 2,800.00 3,000.00 5,000.00 500.00 500.00 20,000.00 225.00 2,250.00 5,500.00 3,000.00 225.00 2,250.00 5,500.00 239,644.00                    | 5,998.50 5,983.25 655.00 3,534.96 8,549.18 1,204.33 1,936.14 4,180.73 1,157.34 1,098.28 31.87 310.65 3,546.79 330.92 157.03 1,227.50 4,896.57 (1,531.84) 117,621.62 36,646.07                               | 44.70° 50.00° 23.29° 56.33° 72.81° 25.66° 56.99° 35.46° 16.39° 61.42° 37.24° 93.63° 37.87° 82.27° 93.38° 30.21° 45.44° 10.97° 151.06° 50.92°                                    |
| Travel Professional Development & Training Professional Contracted Services Facility Telecommunications Postage Supplies Marketing Employment Advertising/Legal Notices Background Screening Meeting Equipment Insurance/Bonds Bank Charges, Fees, & Interest Membership, Dues & Subscriptions Non-Fee Project Activities Resale Tax & Other Subtotal Program Fee Grants & Contracts | 445.55<br>395.00<br>539.76<br>157.54<br>129.00<br>66.61<br>68.00<br>11,235.66<br>39.00<br>385.00<br>112.56<br>21,564.48<br>2,125.42 | 5,998.50 1,816.75 845.00 9,465.04 2,950.82 1,595.67 1,063.86 819.27 1,842.66 651.72 468.13 189.35 16,453.21 4,669.08 67.97 1,022.50 603.43 4,531.84 122,022.38 43,853.93         | 11,997.00 7,800.00 1,500.00 13,000.00 13,000.00 2,800.00 3,000.00 5,000.00 500.00 500.00 20,000.00 225.00 2,250.00 3,000.00 3,000.00 225.00 2,250.00 2,250.00 239,644.00 80,500.00 2,500.00 | 5,998.50 5,983.25 655.00 3,534.96 8,549.18 1,204.33 1,936.14 4,180.73 1,157.34 1,098.28 31.87 310.65 3,546.79 330.92 157.03 1,227.50 4,896.57 (1,531.84) 117,621.62 36,646.07 2,500.00                      | 44.70° 50.00° 23.29° 56.33° 72.81° 25.66° 56.99° 35.46° 16.39° 61.42° 37.24° 93.63° 37.87° 82.27° 93.38° 30.21° 45.44° 10.97° 151.06° 50.92°                                    |
| Travel Professional Development & Training Professional Contracted Services Facility Telecommunications Postage Supplies Marketing Employment Advertising/Legal Notices Background Screening Meeting Equipment Insurance/Bonds Bank Charges, Fees, & Interest Membership, Dues & Subscriptions Non-Fee Project Activities Resa & Other Subtotal Program Fee                          | 445.55<br>395.00<br>539.76<br>157.54<br>129.00<br>66.61<br>68.00<br>11,235.66<br>39.00<br>385.00<br>112.56                          | 5,998.50 1,816.75 845.00 9,465.04 2,950.82 1,595.67 1,063.86 819.27 1,842.66 651.72 468.13 189.35 16,453.21 4,669.08 67.97 1,022.50 603.43 4,531.84                              | 11,997.00 7,800.00 1,500.00 13,000.00 13,000.00 2,800.00 3,000.00 5,000.00 500.00 500.00 20,000.00 225.00 2,250.00 5,500.00 3,000.00 225.00 2,250.00 5,500.00 239,644.00                    | 5,998.50 5,983.25 655.00 3,534.96 8,549.18 1,204.33 1,936.14 4,180.73 1,157.34 1,098.28 31.87 310.65 3,546.79 330.92 157.03 1,227.50 4,896.57 (1,531.84) 117,621.62 36,646.07                               | 44.709<br>50.009<br>50.329<br>56.339<br>72.816<br>56.999<br>35.469<br>16.329<br>61.422<br>37.249<br>93.639<br>37.249<br>93.639<br>30.219<br>45.449<br>10.979<br>54.489<br>0.009 |

| Ext. Ed. Fund Available - Tax Sub-Fun  | 117,550.75 | 117,550.75 | 148,299.00  | (30,748.25) | 79.27%    |
|----------------------------------------|------------|------------|-------------|-------------|-----------|
| Ext. Ed. Fund Available - Program Fee  | 104,271.64 | 104,271.64 | (14,500.00) | 118,771.64  | (719.11%) |
| Ext. Ed. Fund Available - Grant Sub-Fu | 9,706.28   | 9,706.28   |             | 9,706.28    | 0.00%     |
|                                        |            |            |             |             |           |
| Unemployment Revenue                   |            |            |             |             |           |
| . ,                                    |            |            |             |             |           |
| OPERATING FUND SUMMARY                 |            |            |             |             |           |
| Total Operating Fund Beginning Balan   | 249,926.27 | 198,224.10 | 159,968.00  | 38,256.10   | 123.91%   |
| Total Operating Fund Revenue           | 5,292.30   | 199,180.88 | 296,475.00  | (97,294.12) | 67.18%    |
| Total Operating Fund Expense           | 23,689.90  | 165,876.31 | 322,644.00  | 156,767.69  | 51.41%    |
| Operating Fund - Available Resources   | 231,528.67 | 231,528.67 | 133,799.00  | 97,729.67   | 173.04%   |