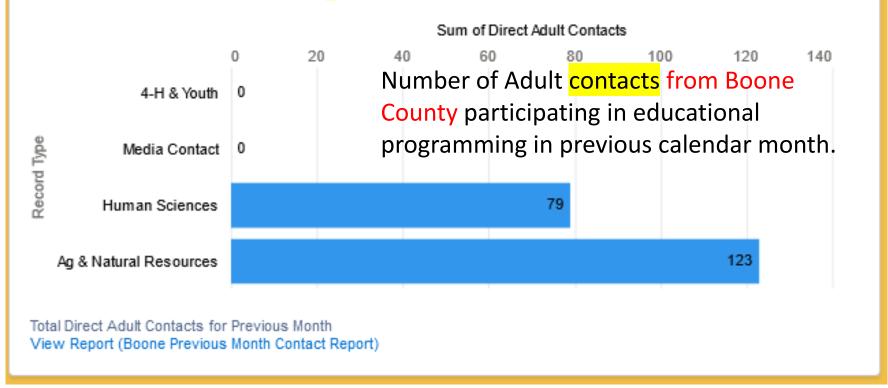

#### Boone Previous Month Direct Adult Contact Report

There were no Human Science events held in Boone county in December, but 79 Boone county residents participated in virtual educational programming or called a hotline.