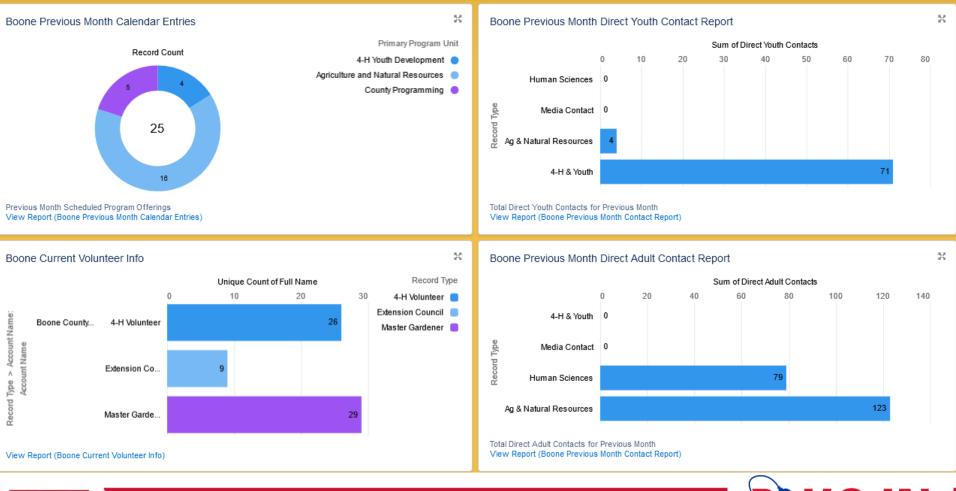

#### Boone County Council Reports for 2023 IECA Meeting

Boone County Council Reports for 2023 IECA Meeting Requested by Dr. Lawrence As of Jan 26, 2023 4:42 PM-Viewing as Tiffany Magstadt

#### **County Dashboard**

EXTENSION COUNC

Boone Previous Month Calendar Entries

Previous Month Scheduled Program Offerings View Report (Boone Previous Month Calendar Entries) Primary Program Unit 4-H Youth Development 🔵

53

Agriculture and Natural Resources

County Programming

Number of events held in county during the previous calendar month.

This example was run January 26. Data is for the month of December

lowa -

Extension Council

#### Boone Previous Month Direct Adult Contact Report

There were no Human Science events held in Boone county in December, but 79 Boone county residents participated in virtual educational programming or called a hotline.