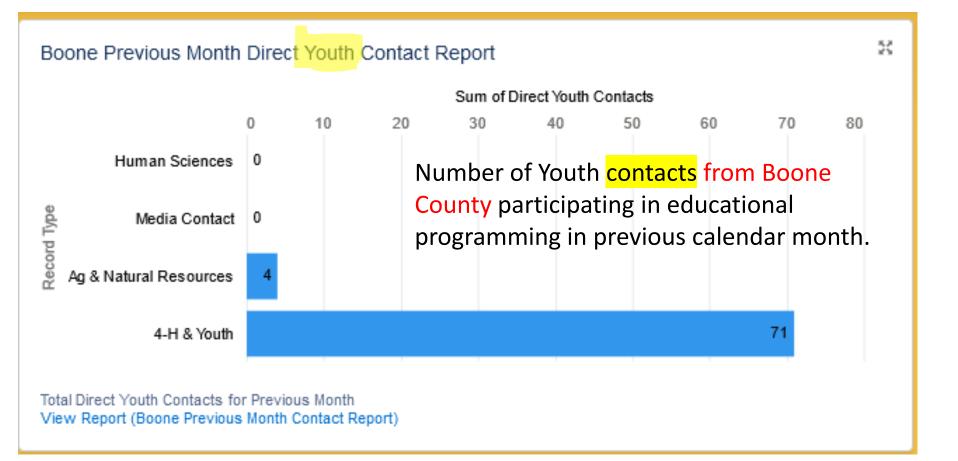

#### Boone Previous Month Direct Adult Contact Report

There were no Human Science events held in Boone county in December, but 79 Boone county residents participated in virtual educational programming or called a hotline.