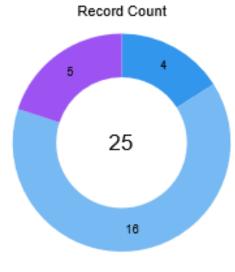

53

Agriculture and Natural Resources

County Programming

Number of events held in county during the previous calendar month.

This example was run January 26. Data is for the month of December

lowa -

Extension Council