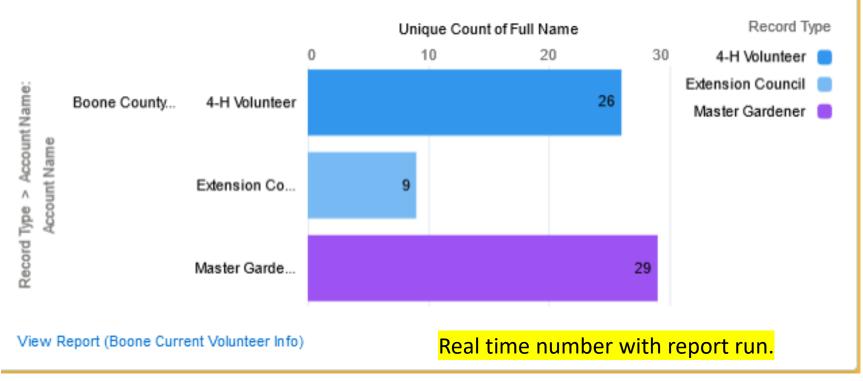

Meeting Requested by Dr. Lawrence As of Jan 26, 2023 4:42 PM-Viewing as Tiffany Magstadt

#### **County Dashboard**

EXTENSION COUNC





Boone Previous Month Calendar Entries



Previous Month Scheduled Program Offerings View Report (Boone Previous Month Calendar Entries) Primary Program Unit 4-H Youth Development 🔵

53

Agriculture and Natural Resources

County Programming

Number of events held in county during the previous calendar month.

This example was run January 26. Data is for the month of December









lowa -

Extension Council

Association



#### Boone Previous Month Direct Adult Contact Report



There were no Human Science events held in Boone county in December, but 79 Boone county residents participated in virtual educational programming or called a hotline.





53









# How to Use MyData County Reports

- Recognize value and cost of data entry and quality control
  - Staff time to both enter and check
  - 4-H Online and MyData do communicate, but it is a manual monthly update.
- Watch the number of programs and contacts
  - Are activities following the plan
  - Are people attending the events
  - Where are there gaps





# How to Use MyData County Reports

- Track month to month and year over year
  - What are patterns and trends
- Ask for more details on programs or delivery method
  - What, where, why????
- Understand how residents are served, incounty and virtual
  - How to compliment
  - Where to substitute





# **Other MyData Features**

- Connects programs to catalog
- Connects planned events to website calendar
- Incentivizes reporting