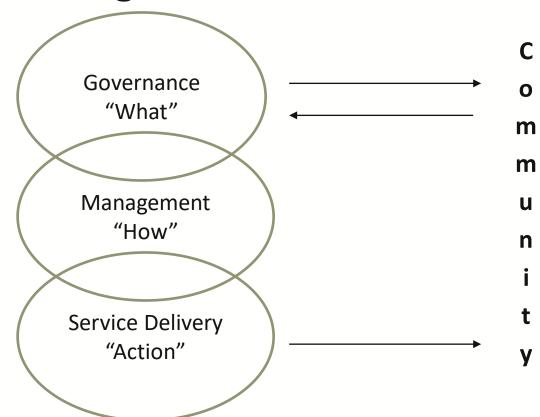

## Governance v. Supervision

## **Governing Board**

No matter the size of the organization and whether it is public, private, or non-profit, the board is there to represent its "owners" in deciding policy for the organization as a whole:

- Stockholders in a corporation
- Members of a interest group or professional organization
- Citizens of a community your County