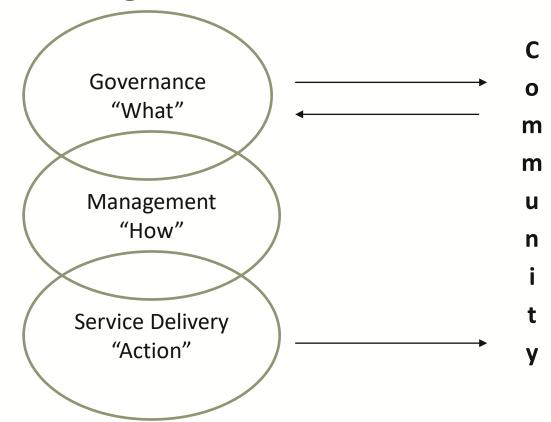

## Governance v. Supervision

## **Governing Board**

No matter the size of the organization and whether it is public, private, or non-profit, the board is there to represent its "owners" in deciding policy for the organization as a whole:

- Stockholders in a corporation
- Members of a interest group or professional organization
- Citizens of a community your County